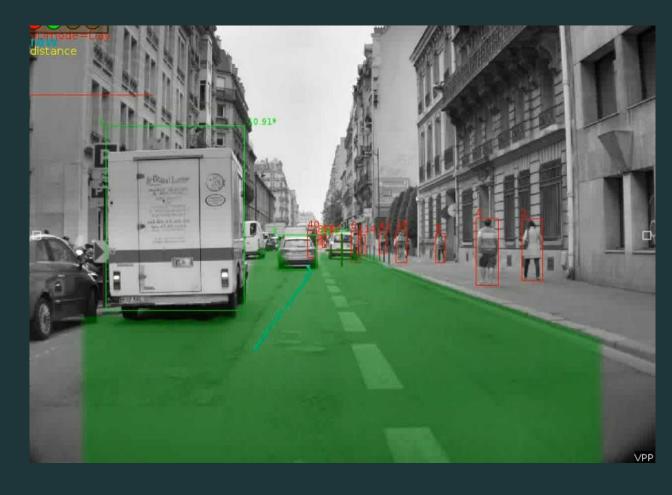

#### Personal Behavior:

- Fast Accelerations
- Engine Idle
- Aggressive Breaking
- Fuel consumption

**Accident avoidance System (CAS)** 

Based on Mobileye 8 Connect™